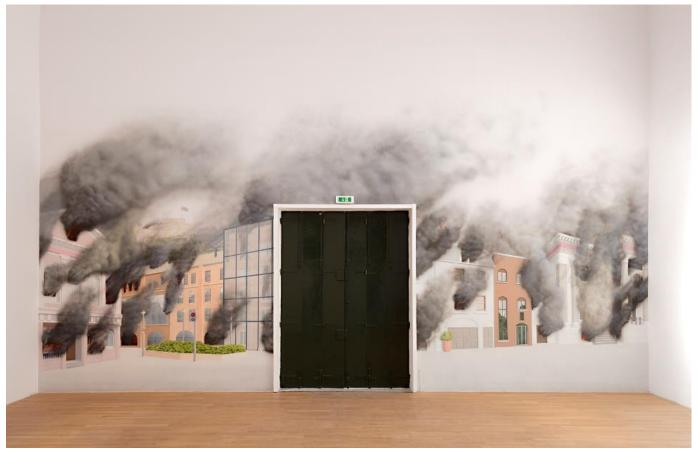

# **SPACE AND POSITION**

Jeremy Deller *English Magic*, Installation view, British Pavilion, Venice Biennale, 2013. © British Council. Photo: Cristiano Corte

http://artuk.org/discover/artworks/perspective-fantasy-of-a-palace-with-elegant-figures-99902