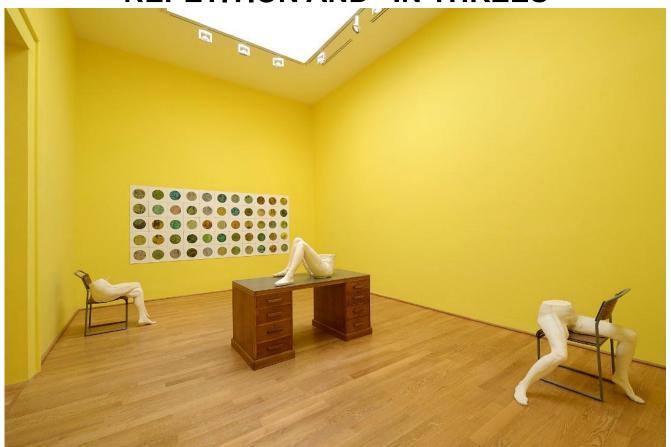

## **REPETITION AND "IN THREES"**

Sarah Lucas

I SCREAM DADDIO, Installation View, British Pavilion, Venice Biennale, 2015
Courtesy of the British Council. Photo: © Julian Simmons

https://www.youtube.com/watch?v=3vDWWy4CMhE