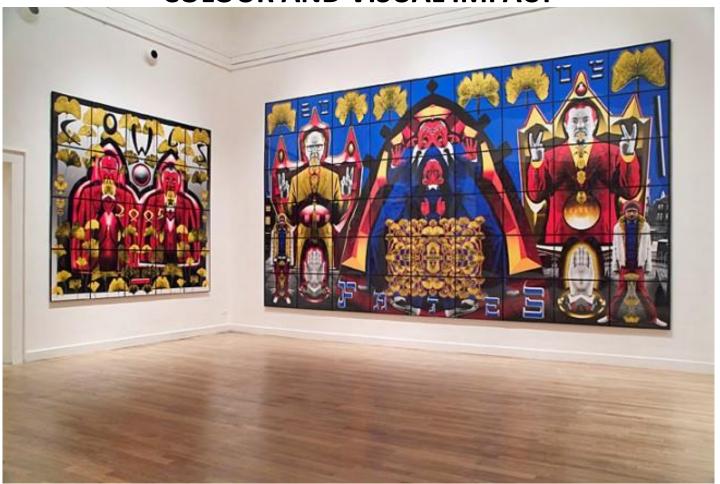

### **COLOUR AND VISUAL IMPACT**

Gilbert & George

Gingko Pictures, Installation View, British Pavilion, Venice Biennale, 2005. © British Council. Photograph by Prudence Cuming Associates Ltd

http://www.tate.org.uk/art/artworks/gilbert-george-fates-t12168